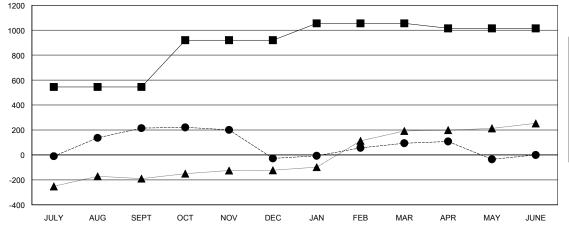

### GOALS AND ACTUAL MEMBERS CUMULATIVE

| -■- MEMBER GROWTH NET GOAL        |
|-----------------------------------|
| - ● - MEMBER GROWTH ACTUAL        |
| - ▲ - LAST YEAR MEMBERSHIP ACTUAL |
|                                   |
|                                   |
|                                   |