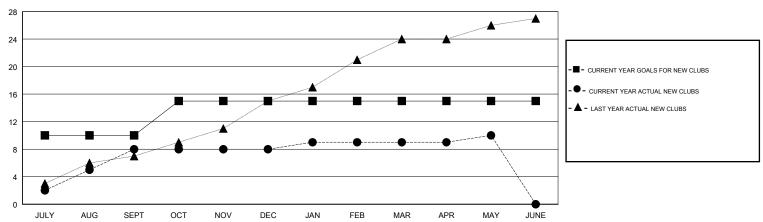

10            | 8         | 1             | JULY/AUG/SEPT         | 545                       | 348                     | 118                                          |
| OCT/NOV/DEC           | 5             | 0         | 3             | OCT/NOV/DEC           | 375                       | 150                     | 377                                          |
| JAN/FEB/MAR           | 0             | 1         | 2             | JAN/FEB/MAR           | 135                       | 212                     | 81                                           |
| APR/MAY/JUNE          | 0             | 1         | 0             | APR/MAY/JUNE          | -40                       | 100                     | 207                                          |

#### GOALS AND ACTUAL NEW CLUBS CUMULATIVE



### GOALS AND ACTUAL MEMBERS CUMULATIVE



| -■- MEMBER GROWTH NET GOAL        |
|-----------------------------------|
| - ● - MEMBER GROWTH ACTUAL        |
| - ▲ - LAST YEAR MEMBERSHIP ACTUAL |
|                                   |
|                                   |
|                                   |

| DROPPED CLUBS: 6 |     |
|------------------|-----|
| DROPPED MEMBERS  |     |
| DECEASED         | 4   |
| CLUB CANCELLED   | 91  |
| OTHER            | 688 |
| TOTAL            | 783 |

| 98 CLUBS OF 190 ADDED 1 OR MORE | GENDER DIST     | GENDER DISTRIBUTION |  |  |
|---------------------------------|-----------------|---------------------|--|--|
| NEW MEMBERS                     | MALE            | 3,68                |  |  |
|                                 | FEMALE